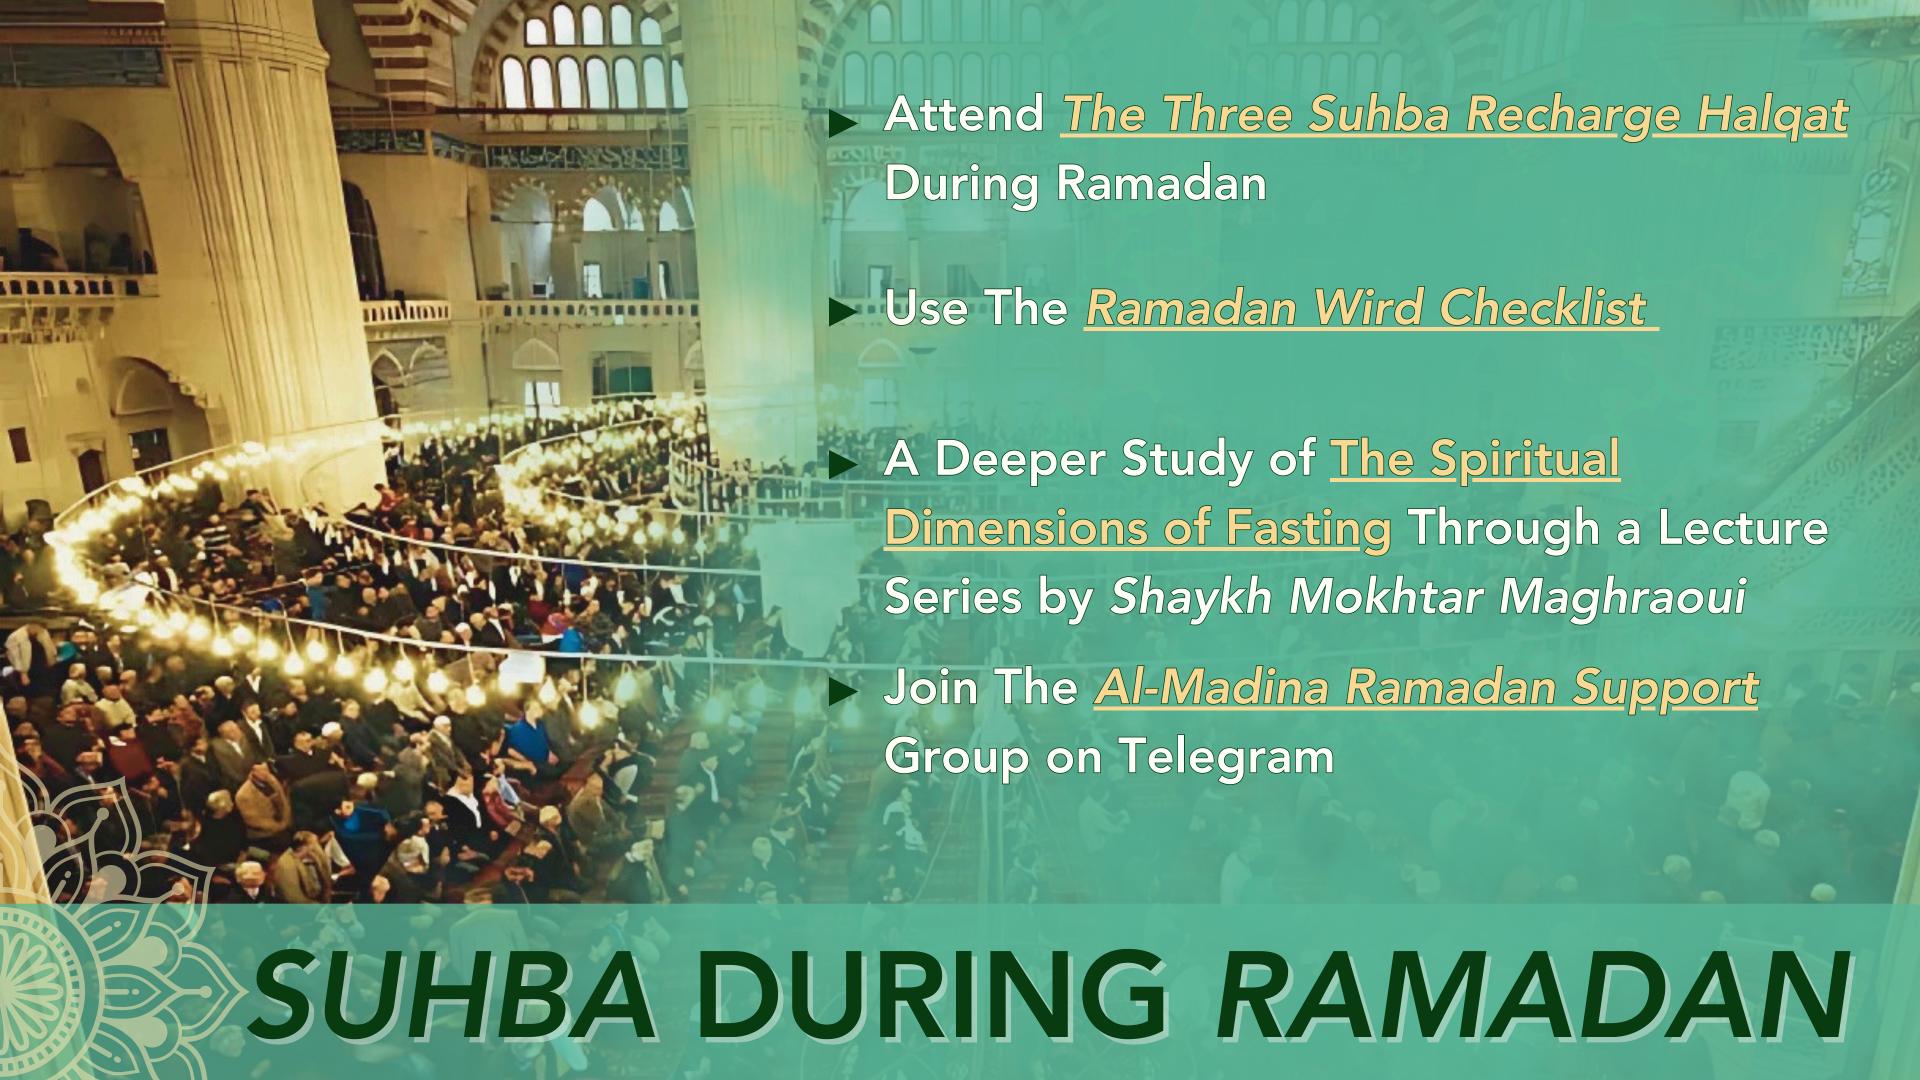

## WELCOME RAMADAN

Ilm (Knowledge) of Ramadan

► Suhba (Fellowship) for Ramadan