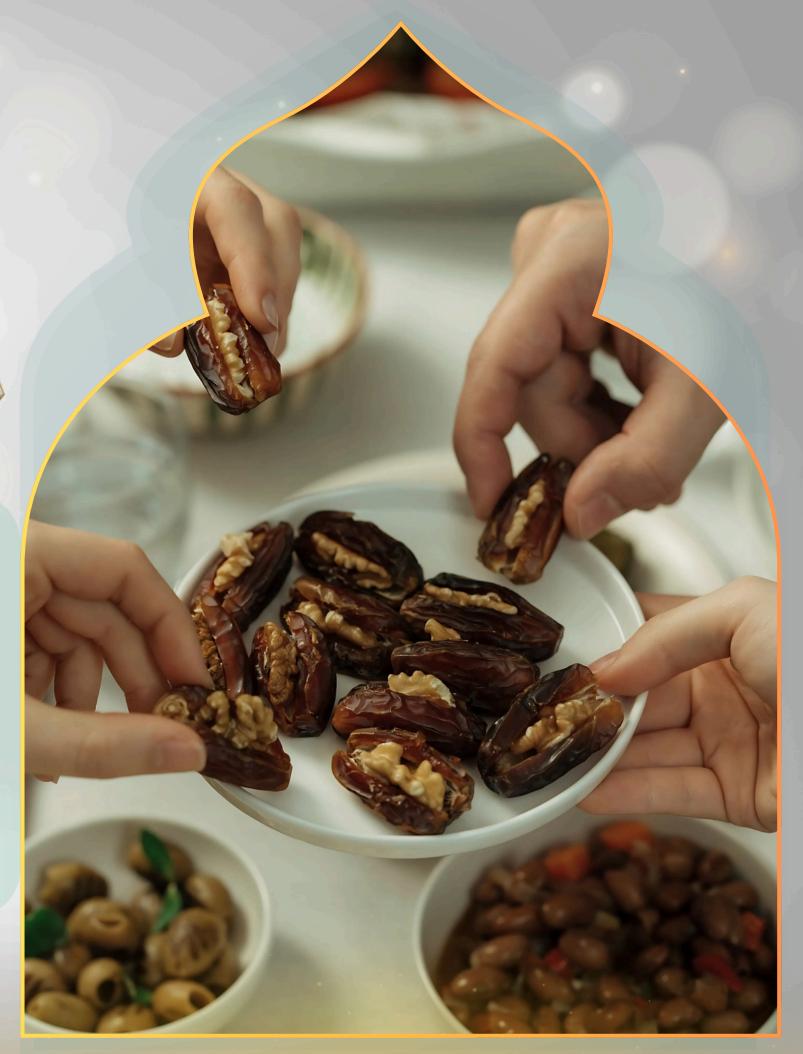

## FASTING WITH MY FAMILY

- Remind Each Other of The Spirit of Fasting
- Be in 'Ibada (Worship)
  Together

| MURAQABA (DIVINE MINDFULNESS)                               | М     | Т | W | Т | F | S | S |
|-------------------------------------------------------------|-------|---|---|---|---|---|---|
| That Allah is Watching my Heart                             |       |   |   |   |   |   |   |
| MUJAHADA (STRUGGLE)                                         | М     | Т | W | Т | F | S | S |
| To Guard with my Senses                                     |       |   |   |   |   |   |   |
| SALAH                                                       | М     | Т | W | Т | F | S | S |
| Fard                                                        | II. i |   |   |   |   |   |   |
| Emphasized Sunnan                                           |       |   |   |   |   |   |   |
| <ul> <li>2 Before the Fard of Fajr</li> </ul>               |       |   |   |   |   |   |   |
| <ul> <li>2 Before &amp; 2 After the Fard of Zuhr</li> </ul> |       |   |   |   |   |   | Г |
| • 2 After the Fard of Maghrib                               |       |   |   |   |   |   |   |
| Witr                                                        |       |   |   |   |   |   |   |
| Tarawih                                                     |       |   |   |   |   |   |   |